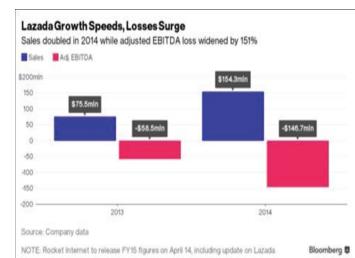

## Alibaba Expands in Southeast Asia With \$1 Billion Lazada Deal

Alibaba Group Holding Ltd. is making its largest overseas investment with a \$1 billion deal for control of Lazada Group SA, taking the Chinese e-commerce giant to Southeast Asia and closer to a goal of shedding its home-market reliance.

QuickTake Alibaba

China's largest online emporium will pay Small & Micro Financial Services Group Co., \$500 million for new shares in the closely held company and purchase an equal amount from planning to take Ant Financial public in what existing investors, Alibaba said in a statement.

> Investors selling include Germany's Rocket Internet SE, British supermarket chain Tesco Plc and Investment AB Kinnevik.

> The Chinese company is buying its way into a region on the cuspof an online shopping boom, as fast-growing mobile and Internet usage propels consumer spending. Billionaire Alibaba Chairman Jack Ma has set a goal of getting at least half the company's revenue from overseas, with the Lazada deal adding sales of clothing and electronics in six Southeast Asian markets. (Courtesy www. bloomberg.com/news/articles)