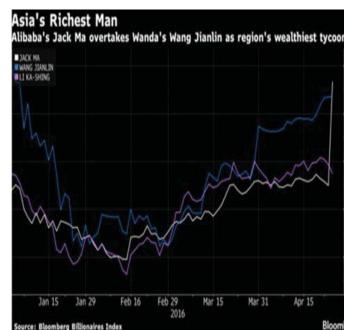

## Alibaba's Jack Ma Overtakes Wanda's Wang As Asia's Richest Man Compiled And Edited By John T. Robbins, News&Review Editor

Alibaba Group Holding Ltd. Chairman Jack Ma

Alibaba Group Holding Ltd. Chairman Jack Ma overtook Dalian Wanda Group Co.'s Wang Jianlin as Asia's richest man after the e-commerce giant's financial affiliate raised a record amount in its latest round of fundraising.

Ma added \$4.3 billion to his fortune on Tuesday after his Ant Financial's latest deal, expanding his wealth to \$33.3 billion, according to the Bloomberg Billionaires Index. That puts him ahead of Wang's \$32.7 billion and Hong Kong tycoon Li Ka-shing's \$29.5 billion.

Ma's lead among Asia's billionaires could be short lived as Wangreorganizes his entertainment business and seeks to relocate his property unit's listing in search of higher valuations in mainland China -- deals that could affect the property-to-entertainment mogul's fortune.

Alibaba's billionaire chairman owns 6.3 percent of Alibaba and 37.9 percent of Ant Financial, whose full name is Zhejiang Ant after the fundraising. Ma is also said to be could be China's largest IPO since 2010.